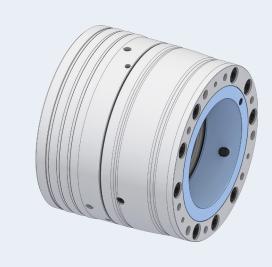

## **SPANNTOP nova Combi deadlength**

Chucks with the »classic« round clamping geometry

Size Clamping range 32, 42, 52, 65, 80, 100, 125 3-125 mm

**Advantages** 

- Ideal for customers with existing RD clamping heads
- Typical features of all HAINBUCH power chucks, such as high holding power, parallel clamping with high accuracy and easy set-up
- Minimal inertia loss compared to 3-jaw chucks
- Workpiece clamping without axial movement of the clamping head
- Clamps workpieces with a short collar or shoulder
- Suitable for pick-off without pull-back effect
- Prepared for inside and front end-stop
- Converts to a fully functional »bar chuck« when the end-stop plate is removed

Clamping elements

Clamping head RD

**Adaptations** 

MANDO Adapt T812 RD [Mandrel-in-clamping-device, without draw bolt]